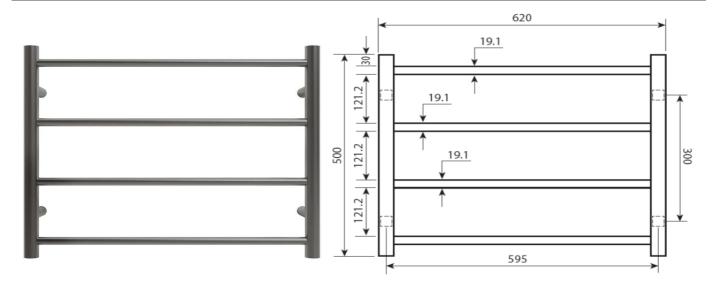

## **Brushed Gun Metal Grey PVD**

**Product Code: HTR-TR0402MGR** Dimensions: 620(w) x 500(h) x 120(d) mm

## Features: • 4 Bars • Available in 3 PVD Finishes • 304 Grade PVD Stainless Steel

Note: Manufacturing tolerances could cause variances of ±5mm.